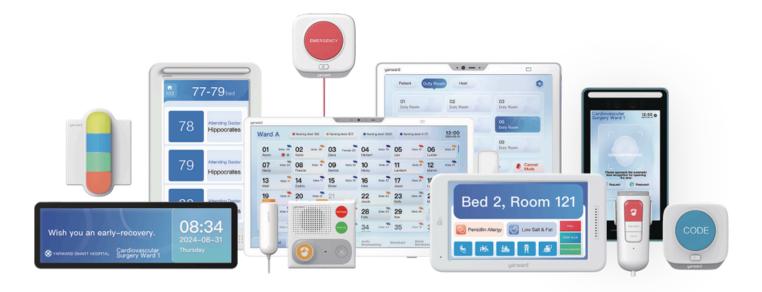

**01.** Upgrading durability

**02. HIS integration** 

03. Terminal expansion

04. Excellent industrial design

05. Lightweight software

**06. Plenty of useful functions** 

- **01.** No delay in call and answer
- **02.** Independent architecture
- 03. Automatic self-diagnostics
- 04. Call priority setting
- 05. Ingenious workmanship
- **06.** Highly cost effective