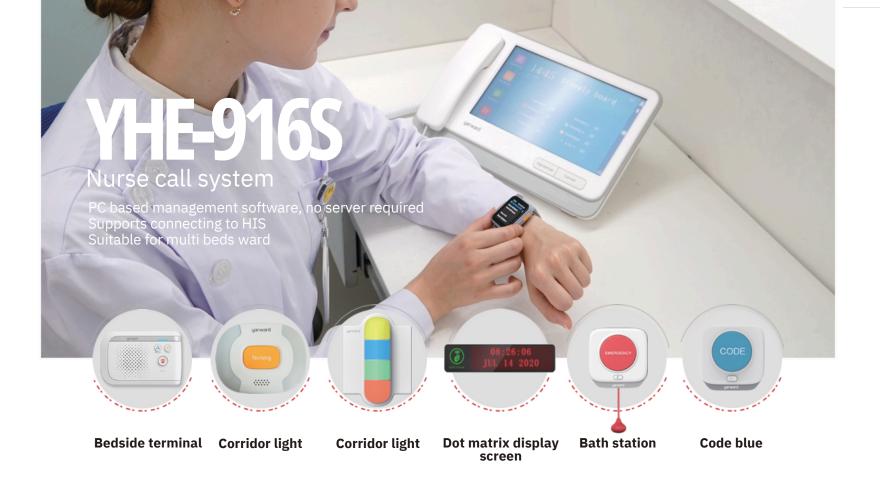

**01.** Upgrading durability

**02. HIS integration** 

03. Terminal expansion

04. Excellent industrial design

05. Lightweight software

**06. Plenty of useful functions** 

- **01.** No delay in call and answer
- **02.** Independent architecture
- 03. Automatic self-diagnostics
- 04. Call priority setting
- 05. Ingenious workmanship
- **06.** Highly cost effective