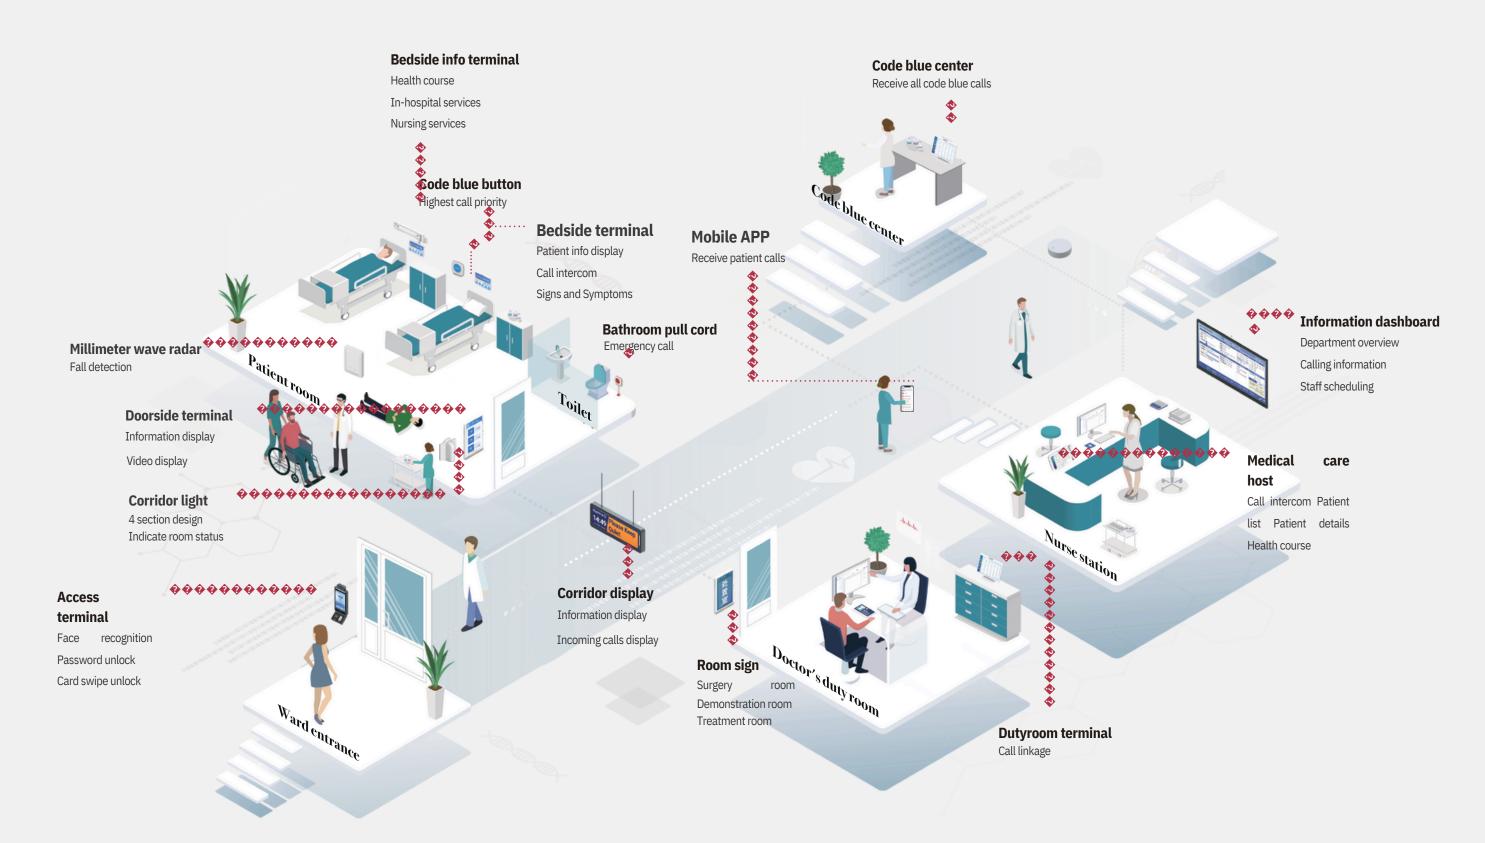

e system ensures safety and stability, automatically monitoring components and alerting staff to any issues.
- Fast processing time, Variety of terminals cover different scenarios, allowing staff to respond quickly to patient needs
  - Intelligent Data Flow, Automatically data record, generation, and transfer, reducing manual processes and staff workload in ward management.
- Standard data interface, Integrating with HIS, breaking down information barriers, and enabling data sharing.
- Open communication protocol, Standardized cabling and protocol for easy maintenance and third-party integration.
- 0

Rede ine the interaction logic, Flexible con iguration, including group calls, CODE Center, call hosting, staff scheduling, and mobile receiver.

## **YARWARD Panoramic View of Smart Ward**